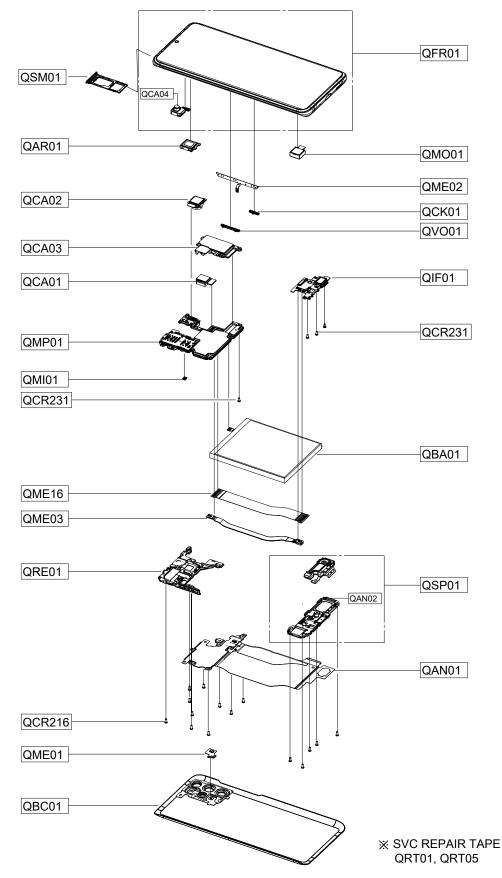

# QFR01 QSM01 QCA04 Ż QAR01 Ø QMO01 QME02 QCA02 QCK01 QVO01 QCA03 QIF01 QCA01 QCR231 QMP01 QMI01 QCR231 QBA01 QME16 QME03 QRE01 QSP01 QAN02 QAN01 QCR216 QME01 QBC01 **※ SVC REPAIR TAPE** QRT01

#### 4-1-1. Cellular phone Exploded View [SM-G986B]

Confidential and proprietary-the contents in this service guide subject to change without prior notice

Distribution, transmission, or infringement of any content or data from this document without Samsung's written authorization is strictly prohibited.